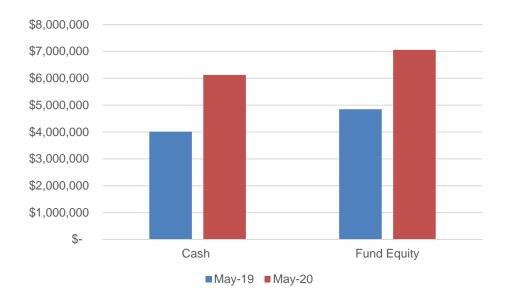

## **Building Fund Cash & Equity - Summary**

Year-to-Date (YTD) Cash & Fund Equity

Overall the Building cash and investments were \$2,114,613, or 52.7%, more as of May 2020 as compared to May 2019.

Overall the Building fund equity was \$2,210,630, or 45.6%, more as of May 2020 as compared to May 2019.