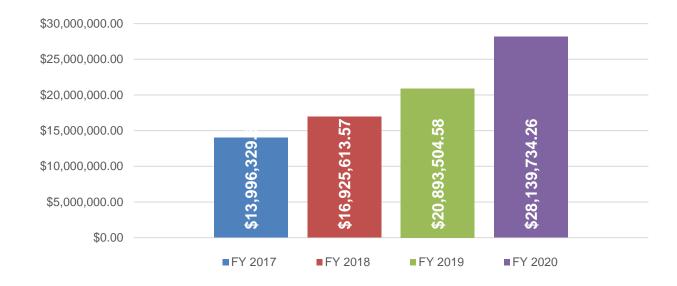

## General Fund (GF) Cash & Investments - Summary

> Year-to-Date (YTD) Cash & Investments Comparisons

| General Fund Cash & Inv    | estm | ents           | General Fund Cash & Inves          | stm | nents         |
|----------------------------|------|----------------|------------------------------------|-----|---------------|
| Prior Month Ending Balance | \$   | 30,767,345.97  | May 2020 Ending Balance            | \$  | 28,139,734.26 |
|                            |      |                | Cash Advanced to Other Funds:      |     |               |
| Cash Increase (Decrease)   |      | (2,627,611.71) | CDBG                               |     | (37,107.94)   |
| Ending Balance 5/31/2020   | \$   | 28,139,734.26  | Total Available Cash & Investments | \$  | 28,102,626.32 |