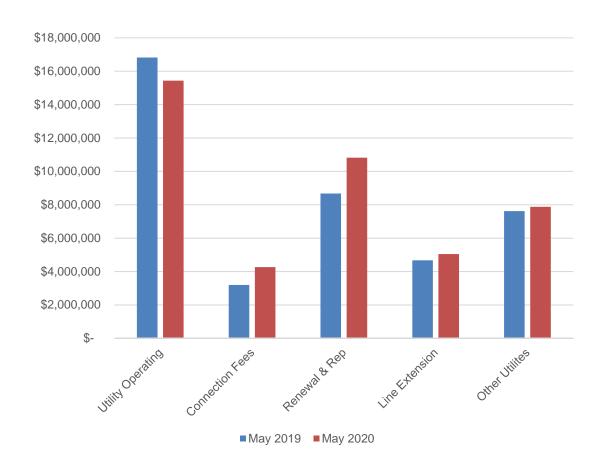

## Fund Equity by Zone

CITY OF PALM BAY, FLORIDA

**Utilities Fund Cash & Investments - Summary** 

Year-to-Date (YTD) Comparison: Water & Sewer

Overall the Water & Sewer Funds cash and investments were \$2.46 million, or 6.0%, more as of May 2020 as compared to May 2019.