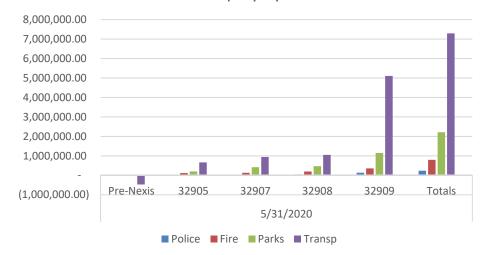

## Impact Fees by Nexus Zone - Fund Balance - Summary

|        | Pre-Nexis    | 32905      | 32907        | 32908        | 32909        | Totals        |
|--------|--------------|------------|--------------|--------------|--------------|---------------|
| Police | -            | 18,642.03  | 36,218.16    | 46,126.14    | 132,908.59   | 233,894.92    |
| Fire   | -            | 117,619.88 | 127,662.60   | 195,666.12   | 352,708.40   | 793,657.00    |
| Parks  | (21,033.97)  | 199,460.19 | 416,203.19   | 469,878.93   | 1,147,104.69 | 2,211,613.03  |
| Transp | (470,305.45) | 661,729.43 | 942,131.26   | 1,050,470.38 | 5,106,226.22 | 7,290,251.84  |
| Totals | (491,339.42) | 997,451.53 | 1,522,215.21 | 1,762,141.57 | 6,738,947.90 | 10,529,416.79 |