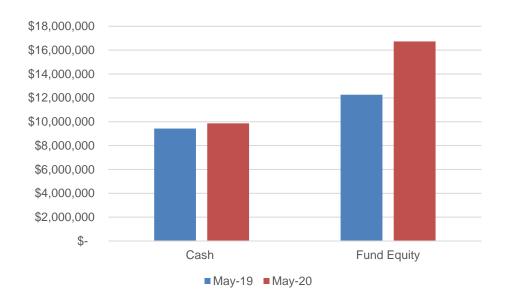

## Fund Equity by Zone

CITY OF PALM BAY, FLORIDA

**Utilities Fund Cash & Investments - Summary** 

Year-to-Date (YTD) Comparison: Water & Sewer

Overall the Water & Sewer Funds cash and investments were \$2.46 million, or 6.0%, more as of May 2020 as compared to May 2019.