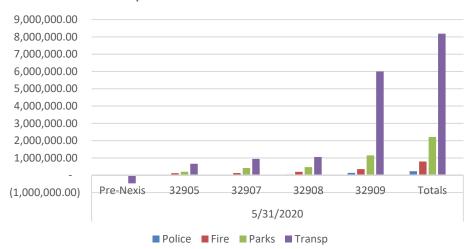

## Impact Fees by Nexus Zone - Cash & Investments - Summary

|        | Pre-Nexis    | 32905      | 32907        | 32908        | 32909        | Totals        |
|--------|--------------|------------|--------------|--------------|--------------|---------------|
| Police | -            | 18,642.03  | 36,218.16    | 46,126.14    | 132,908.59   | 233,894.92    |
| Fire   | -            | 117,619.88 | 127,662.60   | 195,666.12   | 352,708.40   | 793,657.00    |
| Parks  | (21,033.97)  | 199,460.19 | 416,203.19   | 469,878.93   | 1,147,104.69 | 2,211,613.03  |
| Transp | (470,305.45) | 661,729.43 | 942,131.26   | 1,050,470.38 | 5,998,141.30 | 8,182,166.92  |
| Totals | (491,339.42) | 997,451.53 | 1,522,215.21 | 1,762,141.57 | 7,630,862.98 | 11,421,331.87 |