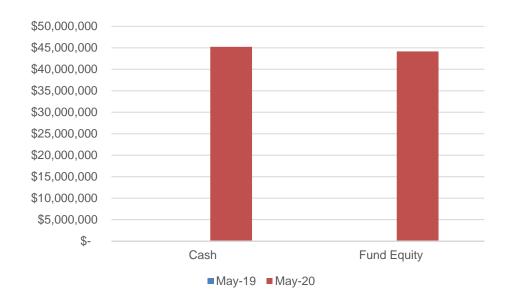

### General Obligation Road Program Fund Cash & Equity - Summary

> Year-to-Date (YTD) Cash & Fund Equity

The General Obligation Road Program cash and investments were \$45,215,548 as of May 2020. Fund equity was \$44,153,263. There was no General Obligation Bond Road Program Fund in May of 2019.