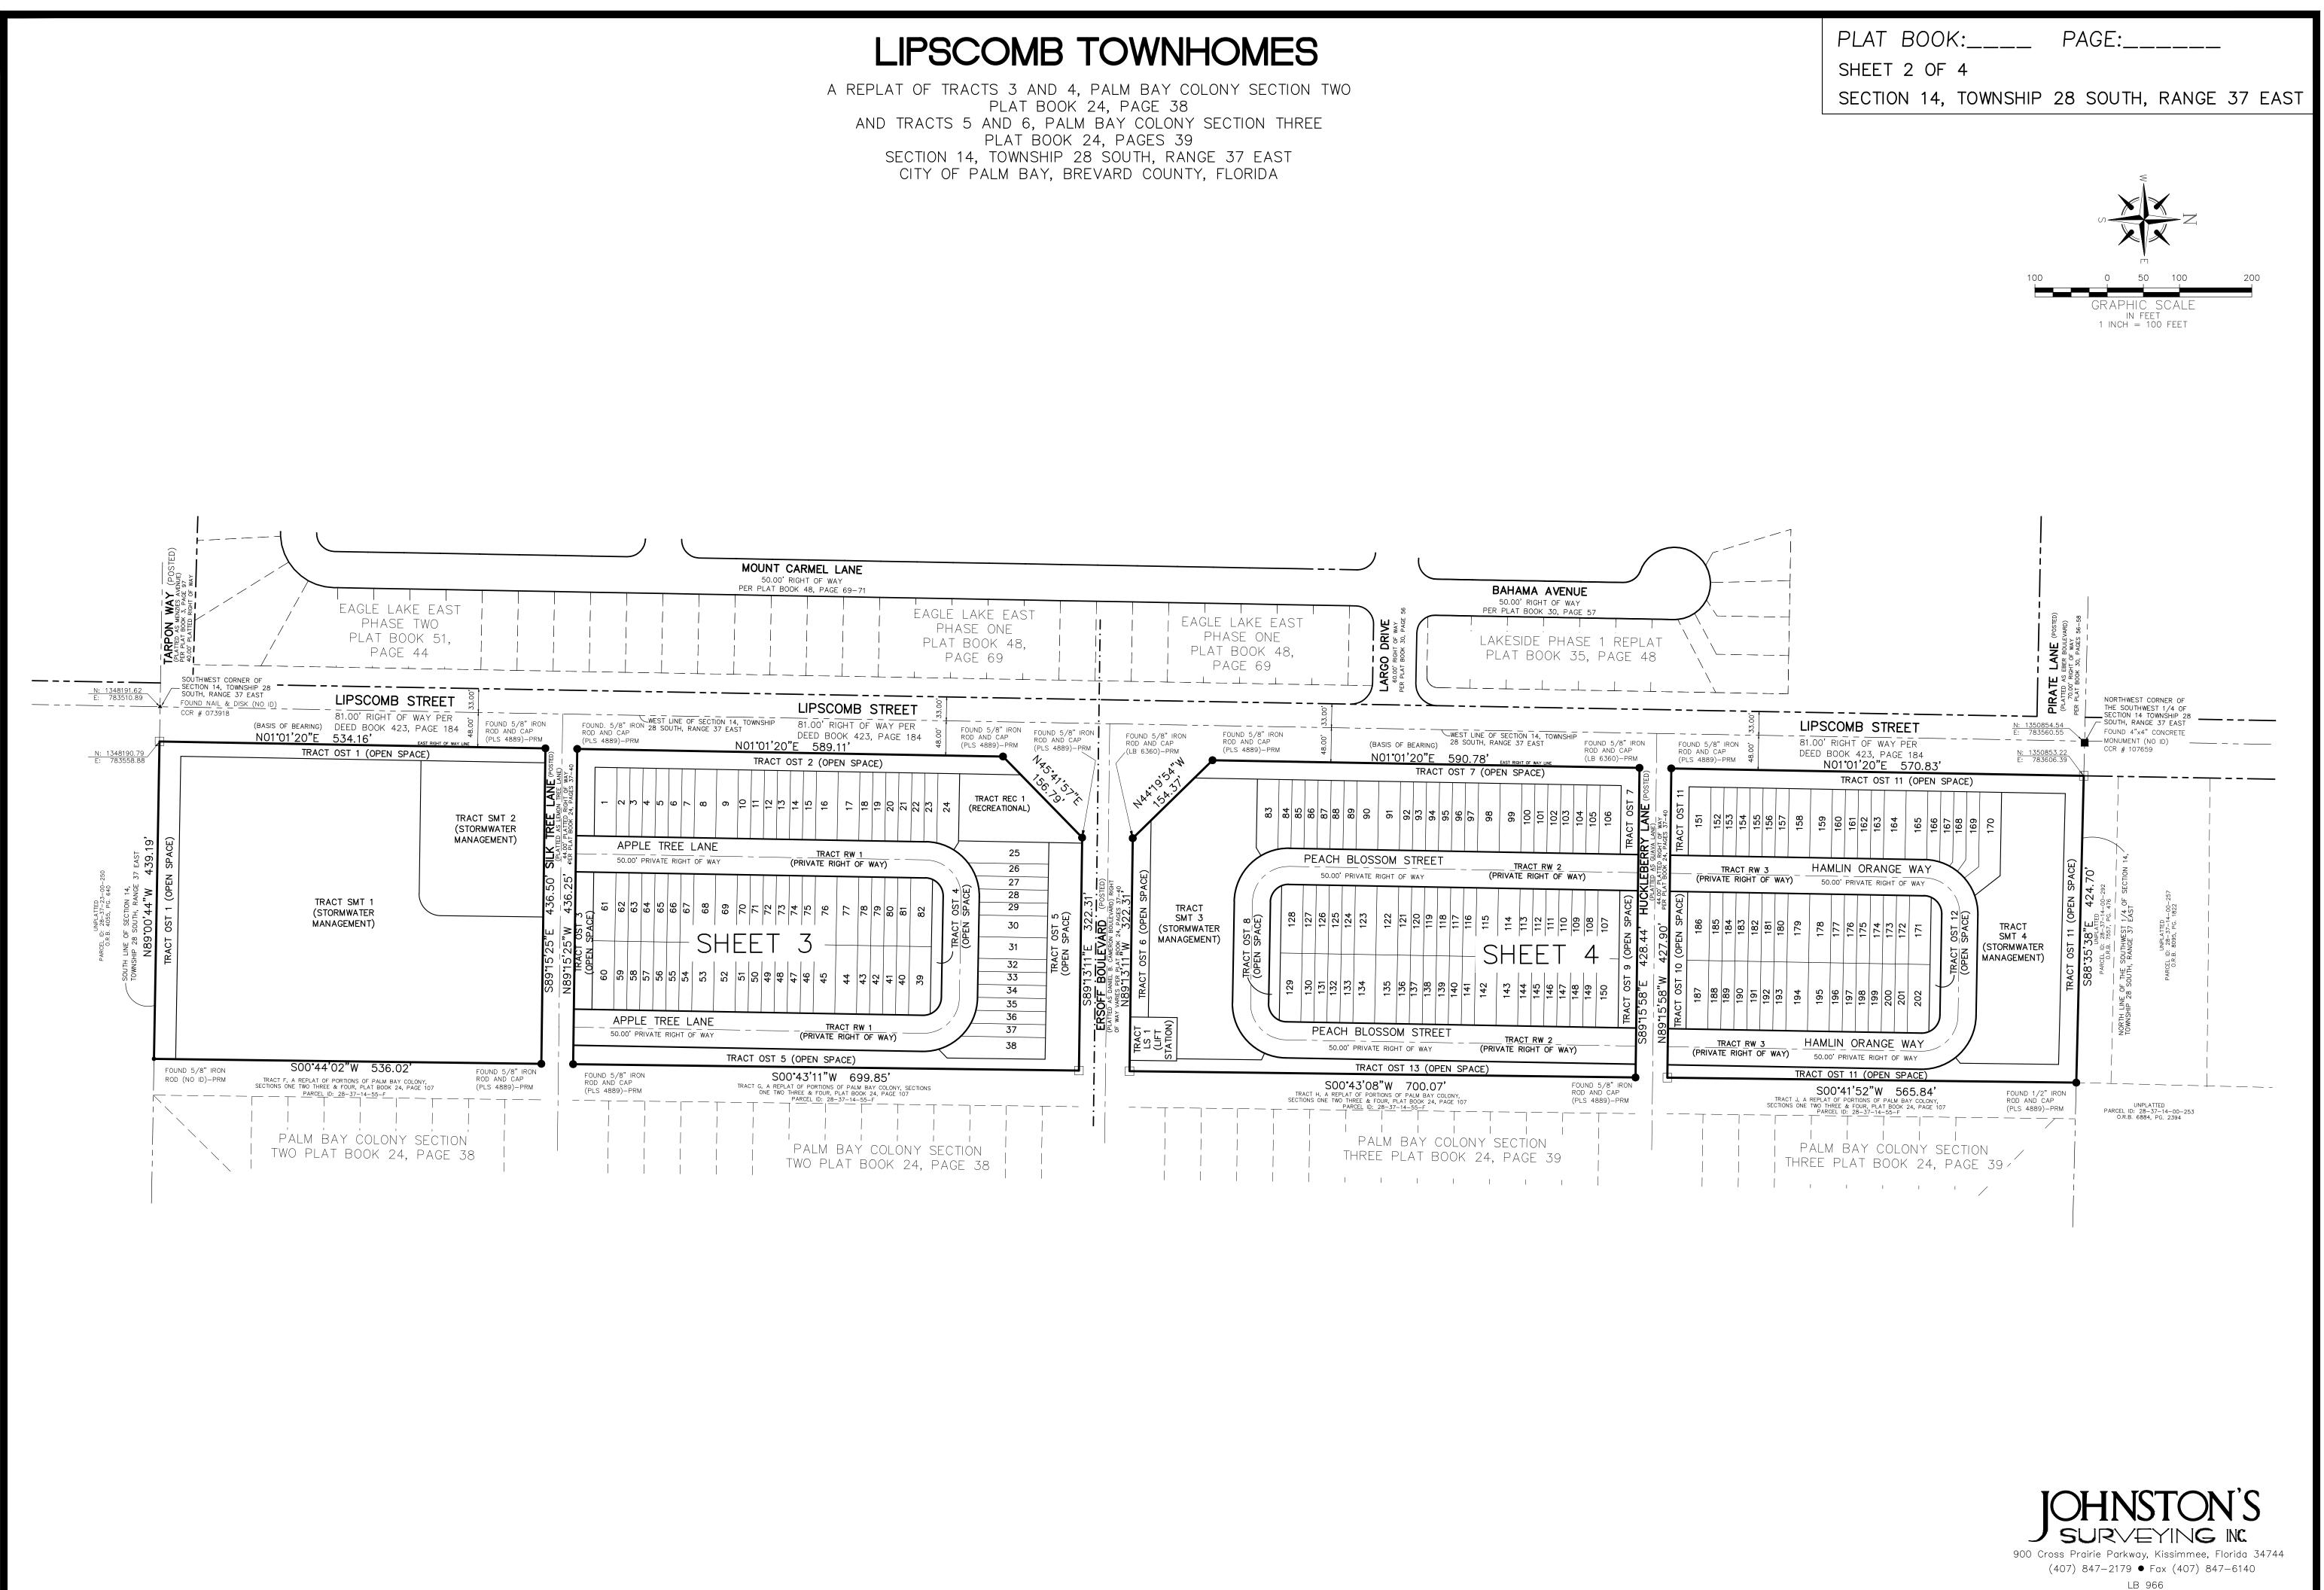

# LIPSCOMB TOWNHOMES

A REPLAT OF TRACTS 3 AND 4, PALM BAY COLONY SECTION TWO PLAT BOOK 24, PAGE 38 AND TRACTS 5 AND 6, PALM BAY COLONY SECTION THREE PLAT BOOK 24, PAGES 39 SECTION 14, TOWNSHIP 28 SOUTH, RANGE 37 EAST CITY OF PALM BAY, BREVARD COUNTY, FLORIDA

27 TOTAL 7 (6 UNIT) + 20

ALL UNITS – 3 BE MAXIMUM BUILDING HEIGHT: 35'

PROPOSED BUILDING HEIGHT: 29'-2"

|              | I            |                      | TRACT TABLE                                                                 |  |  |  |
|--------------|--------------|----------------------|-----------------------------------------------------------------------------|--|--|--|
| TRACT ID     | AREA (ACRES) | TRACT USE            | OWNERSHIP AND MAINTENANCE ENTITY                                            |  |  |  |
| TRACT LS 1   | 0.09         | LIFT STATION         | CITY OF PALM BAY                                                            |  |  |  |
| TRACT OST 1  | 0.53         | OPEN SPACE           | LIPSCOMB TOWNHOMES HOMEOWNERS ASSOCIATION, INC, ITS SUCCESSORS AND/OR ASSIG |  |  |  |
| TRACT OST 2  | 0.40         | OPEN SPACE           | LIPSCOMB TOWNHOMES HOMEOWNERS ASSOCIATION, INC, ITS SUCCESSORS AND/OR ASSIG |  |  |  |
| TRACT OST 3  | 0.11         | OPEN SPACE           | LIPSCOMB TOWNHOMES HOMEOWNERS ASSOCIATION, INC, ITS SUCCESSORS AND/OR ASSIG |  |  |  |
| TRACT OST 4  | 0.06         | OPEN SPACE           | LIPSCOMB TOWNHOMES HOMEOWNERS ASSOCIATION, INC, ITS SUCCESSORS AND/OR ASSIG |  |  |  |
| TRACT OST 5  | 0.68         | OPEN SPACE           | LIPSCOMB TOWNHOMES HOMEOWNERS ASSOCIATION, INC, ITS SUCCESSORS AND/OR ASSIG |  |  |  |
| TRACT OST 6  | 0.15         | OPEN SPACE           | LIPSCOMB TOWNHOMES HOMEOWNERS ASSOCIATION, INC, ITS SUCCESSORS AND/OR ASSIG |  |  |  |
| TRACT OST 7  | 0.40         | OPEN SPACE           | LIPSCOMB TOWNHOMES HOMEOWNERS ASSOCIATION, INC, ITS SUCCESSORS AND/OR ASSIG |  |  |  |
| TRACT OST 8  | 0.06         | OPEN SPACE           | LIPSCOMB TOWNHOMES HOMEOWNERS ASSOCIATION, INC, ITS SUCCESSORS AND/OR ASSIG |  |  |  |
| TRACT OST 9  | 0.11         | OPEN SPACE           | LIPSCOMB TOWNHOMES HOMEOWNERS ASSOCIATION, INC, ITS SUCCESSORS AND/OR ASSIG |  |  |  |
| TRACT OST 10 | 0.11         | OPEN SPACE           | LIPSCOMB TOWNHOMES HOMEOWNERS ASSOCIATION, INC, ITS SUCCESSORS AND/OR ASSIG |  |  |  |
| TRACT OST 11 | 0.85         | OPEN SPACE           | LIPSCOMB TOWNHOMES HOMEOWNERS ASSOCIATION, INC, ITS SUCCESSORS AND/OR ASSIG |  |  |  |
| TRACT OST 12 | 0.06         | OPEN SPACE           | LIPSCOMB TOWNHOMES HOMEOWNERS ASSOCIATION, INC, ITS SUCCESSORS AND/OR ASSIG |  |  |  |
| TRACT OST 13 | 0.31         | OPEN SPACE           | LIPSCOMB TOWNHOMES HOMEOWNERS ASSOCIATION, INC, ITS SUCCESSORS AND/OR ASSIG |  |  |  |
| TRACT REC 1  | 0.28         | RECREATIONAL         | LIPSCOMB TOWNHOMES HOMEOWNERS ASSOCIATION, INC, ITS SUCCESSORS AND/OR ASSIG |  |  |  |
| TRACT RW 1   | 1.45         | PRIVATE RIGHT OF WAY | LIPSCOMB TOWNHOMES HOMEOWNERS ASSOCIATION, INC, ITS SUCCESSORS AND/OR ASSIG |  |  |  |
| TRACT RW 2   | 1.45         | PRIVATE RIGHT OF WAY | LIPSCOMB TOWNHOMES HOMEOWNERS ASSOCIATION, INC, ITS SUCCESSORS AND/OR ASSIG |  |  |  |
| TRACT RW 3   | 1.15         | PRIVATE RIGHT OF WAY | LIPSCOMB TOWNHOMES HOMEOWNERS ASSOCIATION, INC, ITS SUCCESSORS AND/OR ASSIG |  |  |  |
| TRACT SMT 1  | 4.00         | STORWATER MANAGEMENT | LIPSCOMB TOWNHOMES HOMEOWNERS ASSOCIATION, INC, ITS SUCCESSORS AND/OR ASSIG |  |  |  |
| TRACT SMT 2  | 0.84         | STORWATER MANAGEMENT | LIPSCOMB TOWNHOMES HOMEOWNERS ASSOCIATION, INC, ITS SUCCESSORS AND/OR ASSIG |  |  |  |
| TRACT SMT 3  | 1.06         | STORWATER MANAGEMENT | LIPSCOMB TOWNHOMES HOMEOWNERS ASSOCIATION, INC, ITS SUCCESSORS AND/OR ASSIG |  |  |  |
| TRACT SMT 4  | 0.93         | STORWATER MANAGEMENT | LIPSCOMB TOWNHOMES HOMEOWNERS ASSOCIATION, INC, ITS SUCCESSORS AND/OR ASSIG |  |  |  |

|            | SHEET INDE          |
|------------|---------------------|
| SHEET 1    | DEDICATION, LEGAL D |
| SHEET 2    | OVERALL DETAIL      |
| SHEETS 3-4 | LOT AND TRACT DET   |

|                                               | ZONING INFORMA                                                                                |
|-----------------------------------------------|-----------------------------------------------------------------------------------------------|
| Existing Zoning                               | , PUD, Planne                                                                                 |
| SURROUNDING<br>North<br>East<br>South<br>West | ZONING<br>LI, Light Industria<br>RMH, Residential<br>LI, Light Industria<br>LDR (City of Mell |