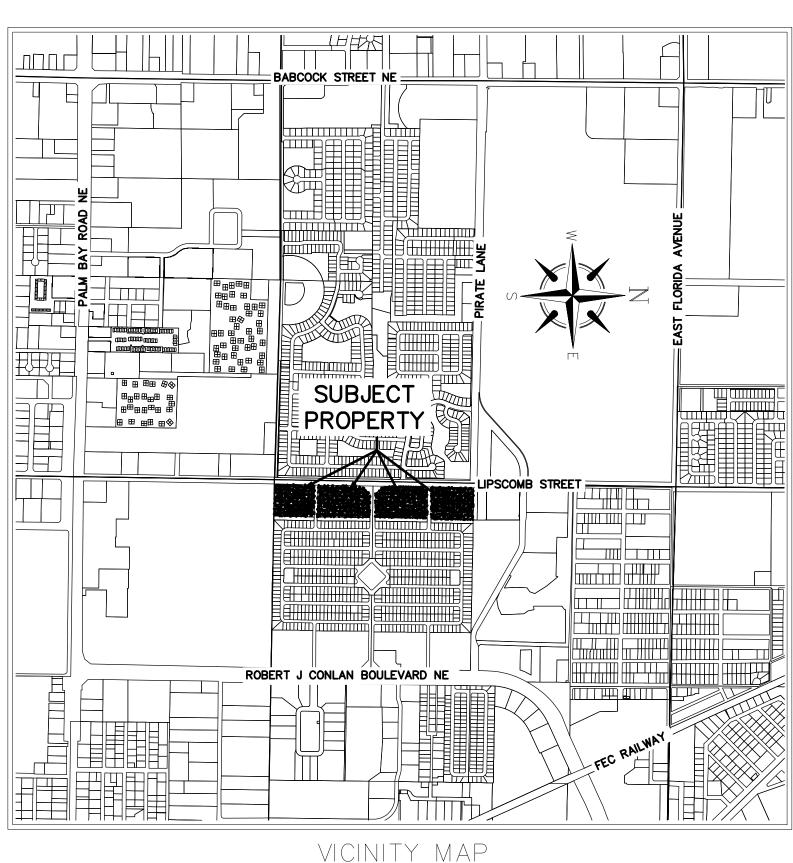

CONTAINING 24.56 ACRES, MORE OR LESS (TOTAL)

LOCATION:

FEMA (FIRM): FLOOD ZONE: PARCEL ID:

TAX DISTRICT:

EXISTING ZONING:

PROJECT AREA:

FUTURE LAND USE:

NUMBER OF UNITS:

UNIT TYPE:

NUMBER OF BUILDINGS:

<u>SITE</u> D LIPSCOMB STREE TRACTS 3 & 4, P TRACTS 5 &6, PA

12009C0611G - 0. ZONE X, ZONE A TRACT 3 - PARCI TRACT 4 - PARC TRACT 5 - PARC TRACT 6 - PARCI 34U0 - PALM BA PUD MULTI-FAMILY RES 24.56 ACRES  $\pm$ 