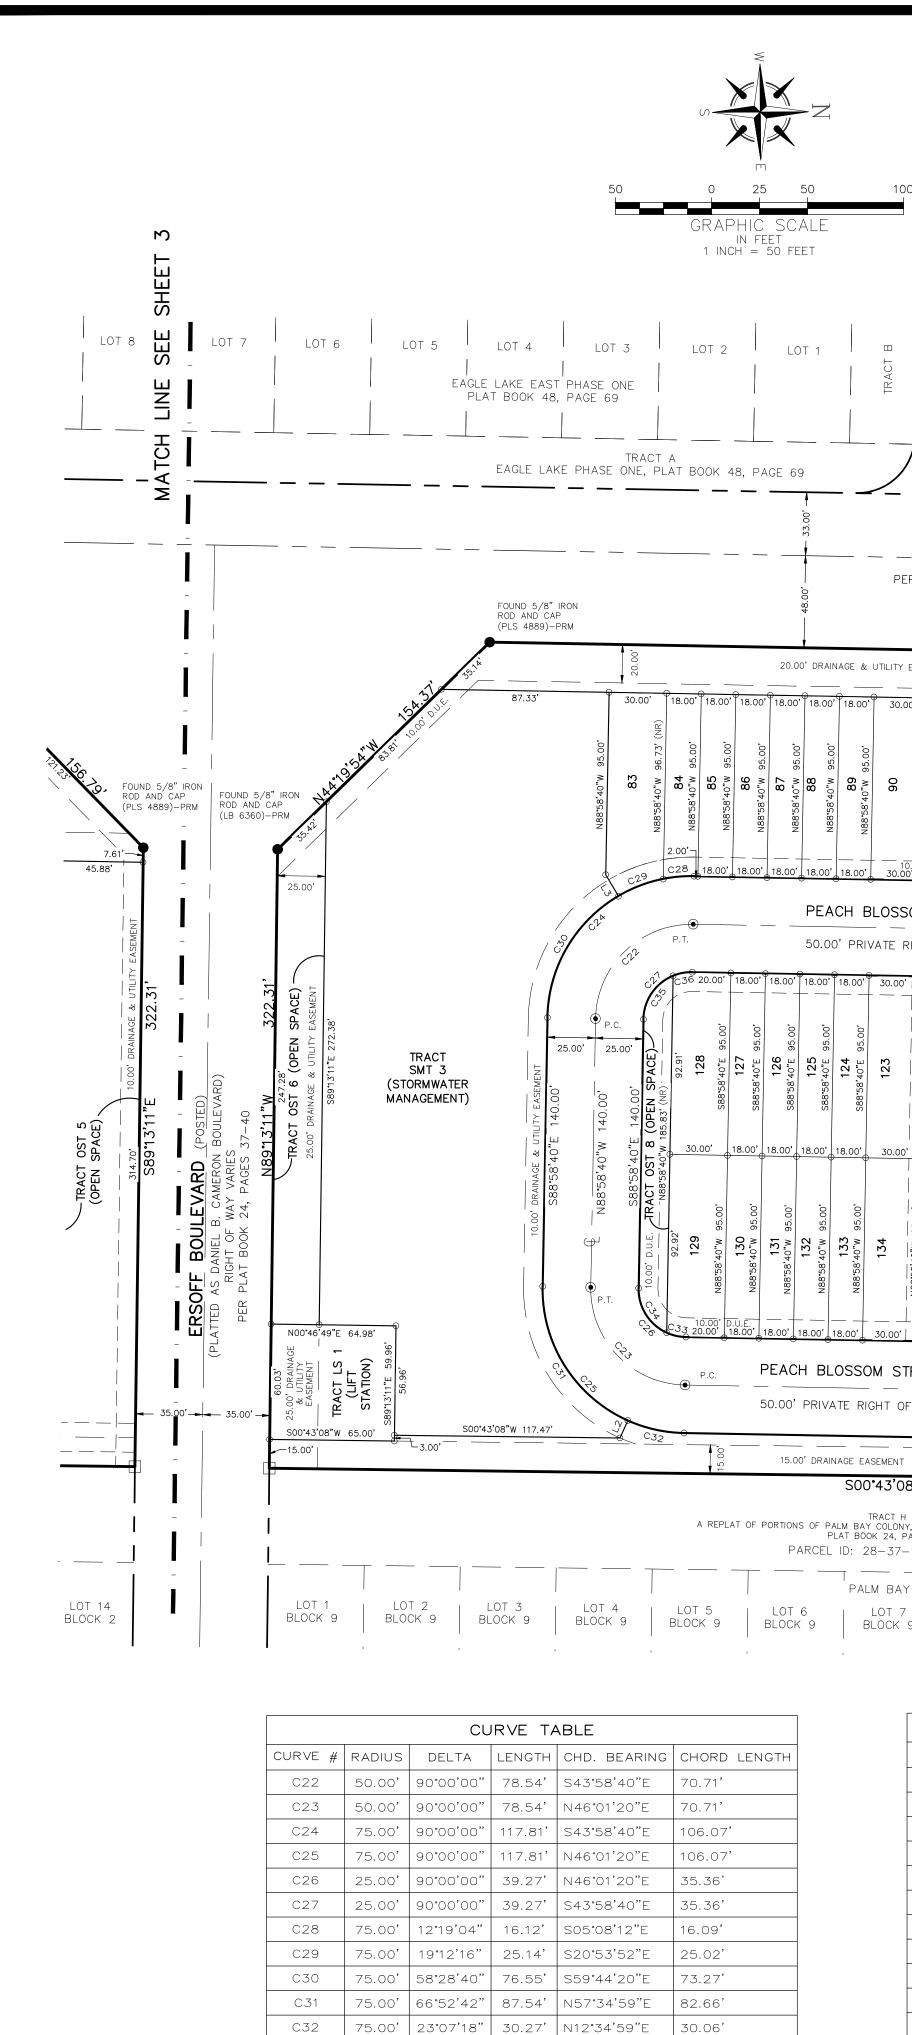

# LIPSCOMB TOWNHOMES

A REPLAT OF TRACTS 3 AND 4, PALM BAY COLONY SECTION TWO PLAT BOOK 24, PAGE 38 AND TRACTS 5 AND 6, PALM BAY COLONY SECTION THREE PLAT BOOK 24, PAGES 39 SECTION 14, TOWNSHIP 28 SOUTH, RANGE 37 EAST CITY OF PALM BAY, BREVARD COUNTY, FLORIDA

27 TOTAL 7 (6 UNIT) + 20

ALL UNITS – 3 BE MAXIMUM BUILDING HEIGHT: 35'

PROPOSED BUILDING HEIGHT: 29'-2"

|              | I            |                      | TRACT TABLE                                                                 |  |  |  |
|--------------|--------------|----------------------|-----------------------------------------------------------------------------|--|--|--|
| TRACT ID     | AREA (ACRES) | TRACT USE            | OWNERSHIP AND MAINTENANCE ENTITY                                            |  |  |  |
| TRACT LS 1   | 0.09         | LIFT STATION         | CITY OF PALM BAY                                                            |  |  |  |
| TRACT OST 1  | 0.53         | OPEN SPACE           | LIPSCOMB TOWNHOMES HOMEOWNERS ASSOCIATION, INC, ITS SUCCESSORS AND/OR ASSIG |  |  |  |
| TRACT OST 2  | 0.40         | OPEN SPACE           | LIPSCOMB TOWNHOMES HOMEOWNERS ASSOCIATION, INC, ITS SUCCESSORS AND/OR ASSIG |  |  |  |
| TRACT OST 3  | 0.11         | OPEN SPACE           | LIPSCOMB TOWNHOMES HOMEOWNERS ASSOCIATION, INC, ITS SUCCESSORS AND/OR ASSIG |  |  |  |
| TRACT OST 4  | 0.06         | OPEN SPACE           | LIPSCOMB TOWNHOMES HOMEOWNERS ASSOCIATION, INC, ITS SUCCESSORS AND/OR ASSIG |  |  |  |
| TRACT OST 5  | 0.68         | OPEN SPACE           | LIPSCOMB TOWNHOMES HOMEOWNERS ASSOCIATION, INC, ITS SUCCESSORS AND/OR ASSIG |  |  |  |
| TRACT OST 6  | 0.15         | OPEN SPACE           | LIPSCOMB TOWNHOMES HOMEOWNERS ASSOCIATION, INC, ITS SUCCESSORS AND/OR ASSIG |  |  |  |
| TRACT OST 7  | 0.40         | OPEN SPACE           | LIPSCOMB TOWNHOMES HOMEOWNERS ASSOCIATION, INC, ITS SUCCESSORS AND/OR ASSIG |  |  |  |
| TRACT OST 8  | 0.06         | OPEN SPACE           | LIPSCOMB TOWNHOMES HOMEOWNERS ASSOCIATION, INC, ITS SUCCESSORS AND/OR ASSIG |  |  |  |
| TRACT OST 9  | 0.11         | OPEN SPACE           | LIPSCOMB TOWNHOMES HOMEOWNERS ASSOCIATION, INC, ITS SUCCESSORS AND/OR ASSIG |  |  |  |
| TRACT OST 10 | 0.11         | OPEN SPACE           | LIPSCOMB TOWNHOMES HOMEOWNERS ASSOCIATION, INC, ITS SUCCESSORS AND/OR ASSIG |  |  |  |
| TRACT OST 11 | 0.85         | OPEN SPACE           | LIPSCOMB TOWNHOMES HOMEOWNERS ASSOCIATION, INC, ITS SUCCESSORS AND/OR ASSIG |  |  |  |
| TRACT OST 12 | 0.06         | OPEN SPACE           | LIPSCOMB TOWNHOMES HOMEOWNERS ASSOCIATION, INC, ITS SUCCESSORS AND/OR ASSIG |  |  |  |
| TRACT OST 13 | 0.31         | OPEN SPACE           | LIPSCOMB TOWNHOMES HOMEOWNERS ASSOCIATION, INC, ITS SUCCESSORS AND/OR ASSIG |  |  |  |
| TRACT REC 1  | 0.28         | RECREATIONAL         | LIPSCOMB TOWNHOMES HOMEOWNERS ASSOCIATION, INC, ITS SUCCESSORS AND/OR ASSIG |  |  |  |
| TRACT RW 1   | 1.45         | PRIVATE RIGHT OF WAY | LIPSCOMB TOWNHOMES HOMEOWNERS ASSOCIATION, INC, ITS SUCCESSORS AND/OR ASSIG |  |  |  |
| TRACT RW 2   | 1.45         | PRIVATE RIGHT OF WAY | LIPSCOMB TOWNHOMES HOMEOWNERS ASSOCIATION, INC, ITS SUCCESSORS AND/OR ASSIG |  |  |  |
| TRACT RW 3   | 1.15         | PRIVATE RIGHT OF WAY | LIPSCOMB TOWNHOMES HOMEOWNERS ASSOCIATION, INC, ITS SUCCESSORS AND/OR ASSIG |  |  |  |
| TRACT SMT 1  | 4.00         | STORWATER MANAGEMENT | LIPSCOMB TOWNHOMES HOMEOWNERS ASSOCIATION, INC, ITS SUCCESSORS AND/OR ASSIG |  |  |  |
| TRACT SMT 2  | 0.84         | STORWATER MANAGEMENT | LIPSCOMB TOWNHOMES HOMEOWNERS ASSOCIATION, INC, ITS SUCCESSORS AND/OR ASSIG |  |  |  |
| TRACT SMT 3  | 1.06         | STORWATER MANAGEMENT | LIPSCOMB TOWNHOMES HOMEOWNERS ASSOCIATION, INC, ITS SUCCESSORS AND/OR ASSIG |  |  |  |
| TRACT SMT 4  | 0.93         | STORWATER MANAGEMENT | LIPSCOMB TOWNHOMES HOMEOWNERS ASSOCIATION, INC, ITS SUCCESSORS AND/OR ASSIG |  |  |  |

LB 966

| U | JRVE TABLE |              |              |  |  |  |  |
|---|------------|--------------|--------------|--|--|--|--|
|   | LENGTH     | CHD. BEARING | CHORD LENGTH |  |  |  |  |
|   | 78.54'     | S46°01'20"W  | 70.71'       |  |  |  |  |
|   | 78.54'     | N43°58'40"W  | 70.71'       |  |  |  |  |
|   | 117.81'    | S46°01'20"W  | 106.07'      |  |  |  |  |
|   | 117.81'    | N43°58'40"W  | 106.07'      |  |  |  |  |
|   | 39.27'     | N43°58'40"W  | 35.36'       |  |  |  |  |
|   | 39.27'     | S46°01'20"W  | 35.36'       |  |  |  |  |
|   | 25.48'     | S22°09'33"W  | 25.36'       |  |  |  |  |
|   | 11.19'     | S86°44'54"W  | 11.18'       |  |  |  |  |
|   | 28.98'     | S57°48'41"W  | 27.39'       |  |  |  |  |
|   | 10.29'     | S12°48'41"W  | 10.22'       |  |  |  |  |
|   | 10.29'     | N10°46'00"W  | 10.22'       |  |  |  |  |
|   | 28.98'     | N55°46'00"W  | 27.39'       |  |  |  |  |

|         | CURVE TABLE |           |        |              |              |  |  |
|---------|-------------|-----------|--------|--------------|--------------|--|--|
| CURVE # | RADIUS      | DELTA     | LENGTH | CHD. BEARING | CHORD LENGTH |  |  |
| C13     | 75.00'      | 27°43'59" | 36.30' | N30°18'23"W  | 35.95'       |  |  |
| C14     | 75.00'      | 17°27'44" | 22.86' | N07°42'32"W  | 22.77'       |  |  |
| C15     | 75.00'      | 11°24'18" | 14.93' | S06°43'29"W  | 14.90'       |  |  |
| C16     | 75.00'      | 14°19'18" | 18.75' | S75°18'48"W  | 18.70'       |  |  |
| C17     | 75.00'      | 16°04'48" | 21.05' | S60°06'45"W  | 20.98'       |  |  |
| C18     | 75.00'      | 20°10'54" | 26.42' | S41°58'54"W  | 26.28'       |  |  |
| C19     | 75.00'      | 12°59'06" | 17.00' | N82°29'07"W  | 16.96'       |  |  |
| C20     | 75.00'      | 14°42'20" | 19.25' | N68°38'24"W  | 19.20'       |  |  |
| C21     | 75.00'      | 17°06'52" | 22.40' | N52°43'48"W  | 22.32'       |  |  |
| C56     | 30.00'      | 90°00'00" | 47.12' | N45°44'35"E  | 42.43'       |  |  |