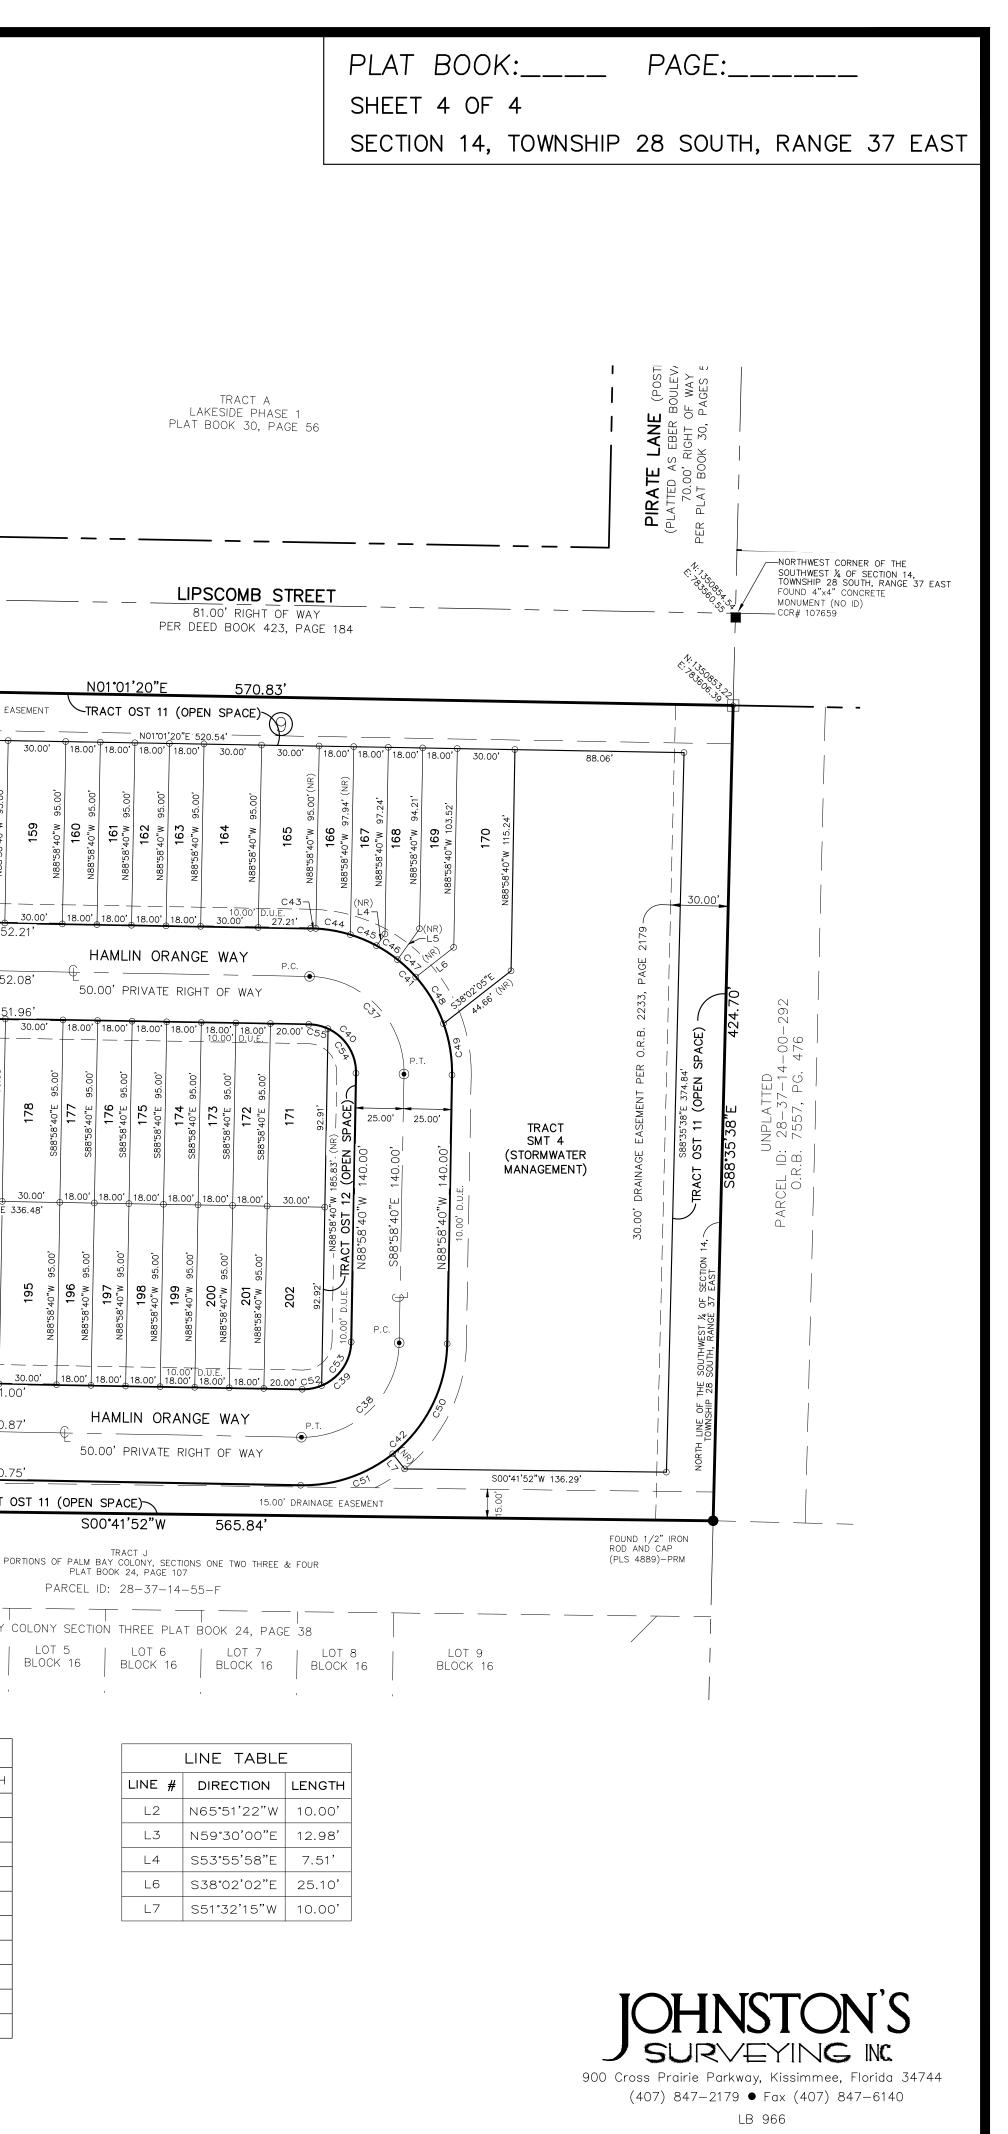

2. THERE IS 10.00 FOOT WIDE DRAINAGE AND UTILITY EASEMENT ALONG ALL FRONT LOT AND TRACT LINES ADJACENT TO ALL RIGHT OF WAY LINE FOR THE PERPETUAL USE OF THE PUBLIC UTILITIES. 3. TRACTS SMT 1. SMT 2. SMT 3 AND SMT 4. BEING STORMWATER MANAGEMENT TRACTS ARE TO BE OWNED AND MAINTAINED BY THE

LIPSCOMB TOWNHOMES HOMEOWNERS ASSOCIATION, INC. SAID TRACTS ARE SUBJECT TO AN EMERGENCY MAINTENANCE EASEMENT IN FAVOR OF THE CITY OF PALM BAY, FLORIDA.

4. TRACTS OST 1, OST 2, OST 3, OST 4, OST 5, OST 6, OST 7, OST 8, OST 9, OST 10, OST 11, OST 12 AND OST 13 BEING OPEN SPACE TRACTS ARE TO BE OWNED AND MAINTAINED BY LIPSCOMB TOWNHOMES HOMEOWNERS ASSOCIATION, INC. 5. TRACT REC 1, BEING A RECREATIONAL TRACT IS TO BE OWNED AND MAINTAINED BY LIPSCOMB TOWNHOMES HOMEOWNERS ASSOCIATION, INC.

6. TRACTS RW 1, RW 2 AND RW 3 ARE ROADS AND SHALL BE PRIVATE AND SHALL BE OWNED AND MAINTAINED BY LIPSCOMB TOWNHOMES HOMEOWNERS ASSOCIATION, INC., ITS SUCCESSORS AND/OR ASSIGNS. AN INGRESS/EGRESS EASEMENT IS HEREBY DEDICATED TO THE CITY OF PALM BAY, FLORIDA FOR EMERGENCY VEHICLE ACCESS OVER AND ACROSS SAID TRACTS RW 1, RW 2 AND RW 3.

7. THERE IS HEREBY DEDICATED TO THE CITY OF PALM BAY, FLORIDA AN EASEMENT FOR THE PURPOSES OF INSTALLATION, MAINTENANCE, ACCESS AND REPAIR OF A PUBLIC SANITARY SEWER LINE AND ASSOCIATED FACILITIES OVER AND ACROSS TRACTS RW 1, RW 2 AND RW 3.

8. THERE IS HEREBY DEDICATED TO THE CITY OF PALM BAY, FLORIDA AN EASEMENT FOR THE PURPOSES OF INSTALLATION. MAINTENANCE, ACCESS AND REPAIR OF A PUBLIC POTABLE WATER LINE AND ASSOCIATED FACILITIES OVER AND ACROSS TRACTS RW 1, RW 2 AND RW 3.

9. TRACTS RW 1, RW 2 AND RW 3 ARE HEREBY DEDICATED FOR PRIVATE USE AND AS A COMMON VEHICLE AND PEDESTRIAN WAY ACCESS EASEMENT FOR THE USE, MAINTENANCE, AND BENEFIT OF ALL LOTS WITHIN LIPSCOMB TOWNHOMES, AND FOR INGRESS AND EGRESS FROM EACH LOT TO THE ABUTTING PUBLIC STREETS.

10. THE CITY OF PALM BAY, FLORIDA, BREVARD COUNTY, FLORIDA, STATE OF FLORIDA AND THE FEDERAL GOVERNMENT OF THE UNITED STATES OF AMERICA SHALL BE ALLOWED ACCESS ON TRACTS LS 1, OST 1, OST 2, OST 3, OST 4, OST 5, OST 6, OST 7, OST 8, OST 9, OST 10, OST 11, OST 12, OST 13, REC 1, RW 1, RW 2, RW 3, SMT 1, SMT 2, SMT 3 AND SMT 4,, PEDESTRIAN WAYS, EASEMENTS AND COMMON OPEN SPACE TO ENSURE AND PROVIDE THE POLICE AND FIRE PROTECTION OF THE AREA, AND TO CONTROL THE HEALTH AND SAFETY OF THE RESIDENTS AND GUESTS OF LIPSCOMB TOWNHOMES.

11. TRACT LS 1 IS HEREBY DEDICATED FOR THE INSTALLATION, CONSTRUCTION OPERATION, AND MAINTENANCE OF A SANITARY SEWER LIFT STATION, AND SHALL BE OWNED AND MAINTAINED BY THE CITY OF PALM BAY, FLORIDA. LANDSCAPE AND IRRIGATION WITHIN TRACT LS 1 SHALL BE MAINTAINED BY THE LIPSCOMB TOWNHOMES HOMEOWNERS ASSOCIATION, INC, ITS SUCCESSORS AND/OR ASSIGNS.

12. THE HOMEOWNERS ASSOCIATION SHALL HAVE THE PRIMARY MAINTENANCE RESPONSIBILITY FOR THE DRAINAGE FACILITIES CONSTRUCTED WITHIN THE PRIVATE EASEMENTS AND STORMWATER TRACTS, HEREIN GRANTED. HOWEVER, THE CITY OF PALM BAY, FLORIDA SHALL HAVE THE RIGHT BUT NOT THE OBLIGATION, TO PERFORM MAINTENANCE OR TO MAKE EMERGENCY REPARIS AS IT DEEDS NECESSARY OR DESIRABLE, AT THE EXPENSE OF THE HOMEOWNERS' ASSOCIATION INC, THEIR SUCCESSORS, OR ASSIGNS.

13. ALL LOT LINES ALONG CURVES ARE RADIAL UNLESS INDICATED AS (NR), NON-RADIAL.

14. ALL PLATTED UTILITY EASEMENTS SHALL PROVIDE THAT SUCH EASEMENTS SHALL ALSO BE EASEMENTS FOR THE CONSTRUCTION, INSTALLATION, MAINTENANCE, AND OPERATION OF CABLE TELEVISION SERVICES; PROVIDED, HOWEVER, NO SUCH CONSTRUCTION, INSTALLATION, MAINTENANCE, AND OPERATION OF CABLE TELEVISION SERVICES SHALL INTERFERE WITH THE FACILITIES AND SERVICES OF AN ELECTRIC, TELEPHONE, GAS, OR OTHER PUBLIC UTILITY. IN THE EVENT A CABLE TELEVISION COMPANY DAMAGES THE FACILITIES OF A PUBLIC UTILITY, IT SHALL BE SOLELY RESPONSIBLE FOR THE DAMAGES. THIS SECTION SHALL NOT APPLY TO THOSE PRIVATE EASEMENTS GRANTED TO OR OBTAINED BY A PARTICULAR ELECTRIC, TELEPHONE, GAS OR OTHER PUBLIC UTILITY. SUCH CONSTRUCTION, INSTALLATION, MAINTENANCE, AND OPERATION SHALL COMPLY WITH THE NATIONAL ELECTRICAL SAFETY CODE AS ADOPTED BY THE FLORIDA PUBLIC SERVICE COMMISSION.

27 TOTAL 7 (6 UNIT) + 20

ALL UNITS – 3 BE MAXIMUM BUILDING HEIGHT: 35'

PROPOSED BUILDING HEIGHT: 29'-2"

|              | I            |                      | TRACT TABLE                                                                 |  |  |  |
|--------------|--------------|----------------------|-----------------------------------------------------------------------------|--|--|--|
| TRACT ID     | AREA (ACRES) | TRACT USE            | OWNERSHIP AND MAINTENANCE ENTITY                                            |  |  |  |
| TRACT LS 1   | 0.09         | LIFT STATION         | CITY OF PALM BAY                                                            |  |  |  |
| TRACT OST 1  | 0.53         | OPEN SPACE           | LIPSCOMB TOWNHOMES HOMEOWNERS ASSOCIATION, INC, ITS SUCCESSORS AND/OR ASSIG |  |  |  |
| TRACT OST 2  | 0.40         | OPEN SPACE           | LIPSCOMB TOWNHOMES HOMEOWNERS ASSOCIATION, INC, ITS SUCCESSORS AND/OR ASSIG |  |  |  |
| TRACT OST 3  | 0.11         | OPEN SPACE           | LIPSCOMB TOWNHOMES HOMEOWNERS ASSOCIATION, INC, ITS SUCCESSORS AND/OR ASSIG |  |  |  |
| TRACT OST 4  | 0.06         | OPEN SPACE           | LIPSCOMB TOWNHOMES HOMEOWNERS ASSOCIATION, INC, ITS SUCCESSORS AND/OR ASSIG |  |  |  |
| TRACT OST 5  | 0.68         | OPEN SPACE           | LIPSCOMB TOWNHOMES HOMEOWNERS ASSOCIATION, INC, ITS SUCCESSORS AND/OR ASSIG |  |  |  |
| TRACT OST 6  | 0.15         | OPEN SPACE           | LIPSCOMB TOWNHOMES HOMEOWNERS ASSOCIATION, INC, ITS SUCCESSORS AND/OR ASSIG |  |  |  |
| TRACT OST 7  | 0.40         | OPEN SPACE           | LIPSCOMB TOWNHOMES HOMEOWNERS ASSOCIATION, INC, ITS SUCCESSORS AND/OR ASSIG |  |  |  |
| TRACT OST 8  | 0.06         | OPEN SPACE           | LIPSCOMB TOWNHOMES HOMEOWNERS ASSOCIATION, INC, ITS SUCCESSORS AND/OR ASSIG |  |  |  |
| TRACT OST 9  | 0.11         | OPEN SPACE           | LIPSCOMB TOWNHOMES HOMEOWNERS ASSOCIATION, INC, ITS SUCCESSORS AND/OR ASSIG |  |  |  |
| TRACT OST 10 | 0.11         | OPEN SPACE           | LIPSCOMB TOWNHOMES HOMEOWNERS ASSOCIATION, INC, ITS SUCCESSORS AND/OR ASSIG |  |  |  |
| TRACT OST 11 | 0.85         | OPEN SPACE           | LIPSCOMB TOWNHOMES HOMEOWNERS ASSOCIATION, INC, ITS SUCCESSORS AND/OR ASSIG |  |  |  |
| TRACT OST 12 | 0.06         | OPEN SPACE           | LIPSCOMB TOWNHOMES HOMEOWNERS ASSOCIATION, INC, ITS SUCCESSORS AND/OR ASSIG |  |  |  |
| TRACT OST 13 | 0.31         | OPEN SPACE           | LIPSCOMB TOWNHOMES HOMEOWNERS ASSOCIATION, INC, ITS SUCCESSORS AND/OR ASSIG |  |  |  |
| TRACT REC 1  | 0.28         | RECREATIONAL         | LIPSCOMB TOWNHOMES HOMEOWNERS ASSOCIATION, INC, ITS SUCCESSORS AND/OR ASSIG |  |  |  |
| TRACT RW 1   | 1.45         | PRIVATE RIGHT OF WAY | LIPSCOMB TOWNHOMES HOMEOWNERS ASSOCIATION, INC, ITS SUCCESSORS AND/OR ASSIG |  |  |  |
| TRACT RW 2   | 1.45         | PRIVATE RIGHT OF WAY | LIPSCOMB TOWNHOMES HOMEOWNERS ASSOCIATION, INC, ITS SUCCESSORS AND/OR ASSIG |  |  |  |
| TRACT RW 3   | 1.15         | PRIVATE RIGHT OF WAY | LIPSCOMB TOWNHOMES HOMEOWNERS ASSOCIATION, INC, ITS SUCCESSORS AND/OR ASSIG |  |  |  |
| TRACT SMT 1  | 4.00         | STORWATER MANAGEMENT | LIPSCOMB TOWNHOMES HOMEOWNERS ASSOCIATION, INC, ITS SUCCESSORS AND/OR ASSIG |  |  |  |
| TRACT SMT 2  | 0.84         | STORWATER MANAGEMENT | LIPSCOMB TOWNHOMES HOMEOWNERS ASSOCIATION, INC, ITS SUCCESSORS AND/OR ASSIG |  |  |  |
| TRACT SMT 3  | 1.06         | STORWATER MANAGEMENT | LIPSCOMB TOWNHOMES HOMEOWNERS ASSOCIATION, INC, ITS SUCCESSORS AND/OR ASSIG |  |  |  |
| TRACT SMT 4  | 0.93         | STORWATER MANAGEMENT | LIPSCOMB TOWNHOMES HOMEOWNERS ASSOCIATION, INC, ITS SUCCESSORS AND/OR ASSIG |  |  |  |

## LEGEND

| CCR CERTIFIED CORNER RECORD<br>Q CENTERLINE<br>CHD. CHORD LENGTH<br>D.E. DRAINAGE EASEMENT<br>D.U.E. DRAINAGE AND UTILITY EASEMENT<br>ID. IDENTIFICATION<br>LB LICENSED BUSINESS<br>MB MAP BOOK<br>O.R.B. OFFICIAL RECORDS BOOK<br>P.B. PLAT BOOK<br>P.C. POINT OF CURVATURE<br>PCP PERMANENT CONTROL POINT<br>PG(S). PAGE(S)<br>P.I. POINT OF INTERSECTION<br>P.R.C. POINT OF REVERSE CURVATURE<br>PRM PERMANENT REFERENCE MONUMENT<br>P.S.M. PROFESSIONAL SURVEYOR AND MAPPE<br>P.T. POINT OF TANGENCY<br>R/W RIGHT OF WAY<br>U.E. UTILITY EASEMENT | ER |
|-------------------------------------------------------------------------------------------------------------------------------------------------------------------------------------------------------------------------------------------------------------------------------------------------------------------------------------------------------------------------------------------------------------------------------------------------------------------------------------------------------------------------------------------------------|----|
|-------------------------------------------------------------------------------------------------------------------------------------------------------------------------------------------------------------------------------------------------------------------------------------------------------------------------------------------------------------------------------------------------------------------------------------------------------------------------------------------------------------------------------------------------------|----|

☐ DENOTES 4"x4x24"" CONCRETE MONUMENT "PRM LB 966"

• DENOTES NAIL AND DISK "PCP LB 966"

○ DENOTES 1/2" IRON ROD W/CAP "LB 966"

| ΑΤΑ:                                                                                                  | PLAT BOOK: PAGE:                                                                                                                                                                                                                                                                                                                                                                                                                                                                                                                                                                                                                                                                                                                 |
|-------------------------------------------------------------------------------------------------------|----------------------------------------------------------------------------------------------------------------------------------------------------------------------------------------------------------------------------------------------------------------------------------------------------------------------------------------------------------------------------------------------------------------------------------------------------------------------------------------------------------------------------------------------------------------------------------------------------------------------------------------------------------------------------------------------------------------------------------|
| , CITY OF PALM BAY<br>PALM BAY COLONY SECTION TWO                                                     | SHEET 1 OF 4                                                                                                                                                                                                                                                                                                                                                                                                                                                                                                                                                                                                                                                                                                                     |
| ALM BAY COLONY SECTION THREE                                                                          | SECTION 14, TOWNSHIP 28 SOUTH, RANGE 37 EAST                                                                                                                                                                                                                                                                                                                                                                                                                                                                                                                                                                                                                                                                                     |
| D3/17/2014<br>CEL ID: 28-37-14-52-3 (5.38 AC)                                                         | LIPSCOMB TOWNHOMES<br>DEDICATION                                                                                                                                                                                                                                                                                                                                                                                                                                                                                                                                                                                                                                                                                                 |
| CEL ID: 28-37-14-52-4 (6.84 AC)<br>CEL ID: 28-37-14-53-5 (6.78 AC)<br>CEL ID: 28-37-14-53-6 (5.56 AC) | KNOW ALL BY THESE PRESENTS, THAT PULTE HOME COMPANY, LLC, A MICHIGAN LIMITED LIABILITY<br>COMPANY, BEING THE OWNER IN FEE SIMPLE OF THE LANDS DESCRIBED IN THE FOREGOING CAPTION TO<br>THE PLAT, HEREBY DEDICATES TO THE CITY OF PALM BAY, FLORIDA AN INGRESS AND EGRESS OVER<br>AND ACROSS TRACTS RW 1, RW 2 AND RW 3 FOR LAW ENFORCEMENT, EMERGENCY ACCESS AND<br>EMERGENCY MAINTENANCE AND HEREBY DEDICATES TO PRIVATE UTILITY COMPANIES, FOR THEIR<br>PERPETUAL USE AN EASEMENT OVER AND ACROSS SAID TRACTS RW 1, RW 2 AND RW 3 FOR THE<br>ACCESS AND MAINTENANCE OF UTILITIES AS DESCRIBED IN PLAT NOTES. TRACT LS 1 IS HEREBY<br>DEDICATED TO THE CITY OF PALM BAY, FLORIDA FOR THE INSTALLATION, CONSTRUCTION, OPERATION, |
| SIDENTIAL                                                                                             | AND MAINTENANCE OF A SANITARY SEWER LIFT STATION. NO OTHER TRACTS OR EASEMENTS ARE<br>DEDICATED OR GRANTED TO THE PUBLIC. ALL RIGHT OF WAY TRACTS ARE DEDICATED TO THE<br>LIPSCOMB TOWNHOMES HOMEOWNERS ASSOCIATION, INC. AND ALL MAINTENANCE RESPONSIBILITIES<br>SHALL NOT BE THE CITY OF PALM BAY'S.                                                                                                                                                                                                                                                                                                                                                                                                                           |
|                                                                                                       | IN WITNESS WHEREOF, THE UNDERSIGNED HAS CAUSED THESE PRESENTS TO BE SIGNED AND ATTESTED TO BY THE MEMBER NAMED BELOW ON THIS DAY OF 2023 A.D.                                                                                                                                                                                                                                                                                                                                                                                                                                                                                                                                                                                    |
| (8 UNIT) = 202 TOTAL<br>BEDROOM/2 BATH                                                                | PULTE HOME COMPANY, LLC, a Michigan Limited Liability Company                                                                                                                                                                                                                                                                                                                                                                                                                                                                                                                                                                                                                                                                    |
|                                                                                                       | By:<br>Print Name: Aaron Struckmeyer Director—Land Planning and<br>Entitlements<br>WITNESSES:                                                                                                                                                                                                                                                                                                                                                                                                                                                                                                                                                                                                                                    |
|                                                                                                       | Signature Signature                                                                                                                                                                                                                                                                                                                                                                                                                                                                                                                                                                                                                                                                                                              |
|                                                                                                       | Print Name Print Name                                                                                                                                                                                                                                                                                                                                                                                                                                                                                                                                                                                                                                                                                                            |
|                                                                                                       | STATE OF COUNTY OF<br>THE FOREGOING INSTRUMENT WAS ACKNOWLEDGED BEFORE ME, BY MEANS OF [ ] PHYSICAL<br>PRESENCE OR [ ] ONLINE NOTARIZATION, THIS DAY OF, 2023, BY<br>Aaron Struckmeyer, AS Director-Land Planning and Entitlements of PULTE HOME COMPANY, LLC, a<br>Michigan Limited Liability Company, SUCH PERSON [ ] IS PERSONALLY KNOWN TO ME OR [ ] HAS<br>PRODUCED AS IDENTIFICATION.                                                                                                                                                                                                                                                                                                                                      |
|                                                                                                       | SIGNATURE OF PERSON TAKING ACKNOWLEDGEMENT<br>NOTARY PUBLIC<br>NOTARY COMMISSION No NOTARY EXPIRATION                                                                                                                                                                                                                                                                                                                                                                                                                                                                                                                                                                                                                            |
|                                                                                                       | CERTIFICATE OF REVIEWING SURVEYOR FOR THE CITY OF PALM BAY<br>I HEREBY CERTIFY THAT I HAVE REVIEWED THE FOREGOING PLAT AND FIND THAT IT IS IN CONFORMITY<br>WITH CHAPTER 177, PART I OF FLORIDA STATUTES.                                                                                                                                                                                                                                                                                                                                                                                                                                                                                                                        |
|                                                                                                       | Joseph N. Hale,<br>Professional Surveyor and Mapper No. 6366                                                                                                                                                                                                                                                                                                                                                                                                                                                                                                                                                                                                                                                                     |
|                                                                                                       | CERTIFICATE OF SURVEYOR:                                                                                                                                                                                                                                                                                                                                                                                                                                                                                                                                                                                                                                                                                                         |
|                                                                                                       | THAT THE SURVEY WAS MADE UNDER MY RESPONSIBLE DIRECTION AND SUPERVISION, AND THAT THE SURVEY DATA CONTAINED HEREIN COMPLIES WITH ALL OF THE REQUIREMENTS OF CHAPTER 177, OF THE FLORIDA STATUTES. I FURTHER CERTIFY THAT I HAVE COMPLIED WITH THE REQUIREMENTS OF CHAPTER 177.091(7) REGARDING "PERMANENT REFERENCE MONUMENTS," THAT THE LAND IS LOCATED IN SECTIONS 14, TOWNSHIP 28 SOUTH, RANGE 37 EAST, WITHIN THE CITY OF PALM BAY, BREVARD COUNTY, FLORIDA AND THAT I AM A PROFESSIONAL SURVEYOR AND MAPPER PURSUANT TO SECTION 177.061 OF THE FLORIDA STATUTES.                                                                                                                                                            |
|                                                                                                       | Richard D. Brown, P.S.M.<br>Dated                                                                                                                                                                                                                                                                                                                                                                                                                                                                                                                                                                                                                                                                                                |
|                                                                                                       | <b>OHNSTON'S</b> 900 Cross Prairie Parkway     Kissimmee, Florida 34744                                                                                                                                                                                                                                                                                                                                                                                                                                                                                                                                                                                                                                                          |
| SCRIPTION, NOTES                                                                                      | J SURVEYING INC Tel. (407) 847-2179 Fax (407) 847-6140                                                                                                                                                                                                                                                                                                                                                                                                                                                                                                                                                                                                                                                                           |
| ILS                                                                                                   | CERTIFICATE OF APPROVAL BY MUNICIPALITY:<br>THIS IS TO CERTIFY THAT ON THE DAY OF, 2023, THE CITY<br>COUNCIL OF THE CITY OF PALM BAY, FLORIDA APPROVED THE FOREGOING PLAT.                                                                                                                                                                                                                                                                                                                                                                                                                                                                                                                                                       |
|                                                                                                       | COUNCIL OF THE CITY OF PALM BAY, FLORIDA APPROVED THE FOREGOING PLAT.<br>ATTEST:                                                                                                                                                                                                                                                                                                                                                                                                                                                                                                                                                                                                                                                 |
|                                                                                                       | ROBERT MEDINA, MAYOR TERESE M. JONES, CITY CLERK                                                                                                                                                                                                                                                                                                                                                                                                                                                                                                                                                                                                                                                                                 |
| I <u>ON</u><br>Unit Development                                                                       |                                                                                                                                                                                                                                                                                                                                                                                                                                                                                                                                                                                                                                                                                                                                  |
| & Warehousing<br>lobile Home<br>& Warehousing<br>burne)                                               | CERTIFICATE OF CLERK:<br>I HEREBY CERTIFY, THAT I HAVE EXAMINED THE FOREGOING PLAT AND FIND THAT IT COMPLIES IN FORM<br>WITH ALL THE REQUIREMENTS OF CHAPTER 177, FLORIDA STATUES, AND WAS FILED FOR RECORD ON THE<br>DAY OF, 2023 IN THE PUBLIC RECORDS OF VOLUSIA COUNTY,<br>FLORIDA                                                                                                                                                                                                                                                                                                                                                                                                                                           |
|                                                                                                       | CLERK OF THE CIRCUIT COURT IN FILE NUMBER<br>AND FOR BREVARD                                                                                                                                                                                                                                                                                                                                                                                                                                                                                                                                                                                                                                                                     |
|                                                                                                       | COUNTY, FLORIDA                                                                                                                                                                                                                                                                                                                                                                                                                                                                                                                                                                                                                                                                                                                  |
|                                                                                                       |                                                                                                                                                                                                                                                                                                                                                                                                                                                                                                                                                                                                                                                                                                                                  |