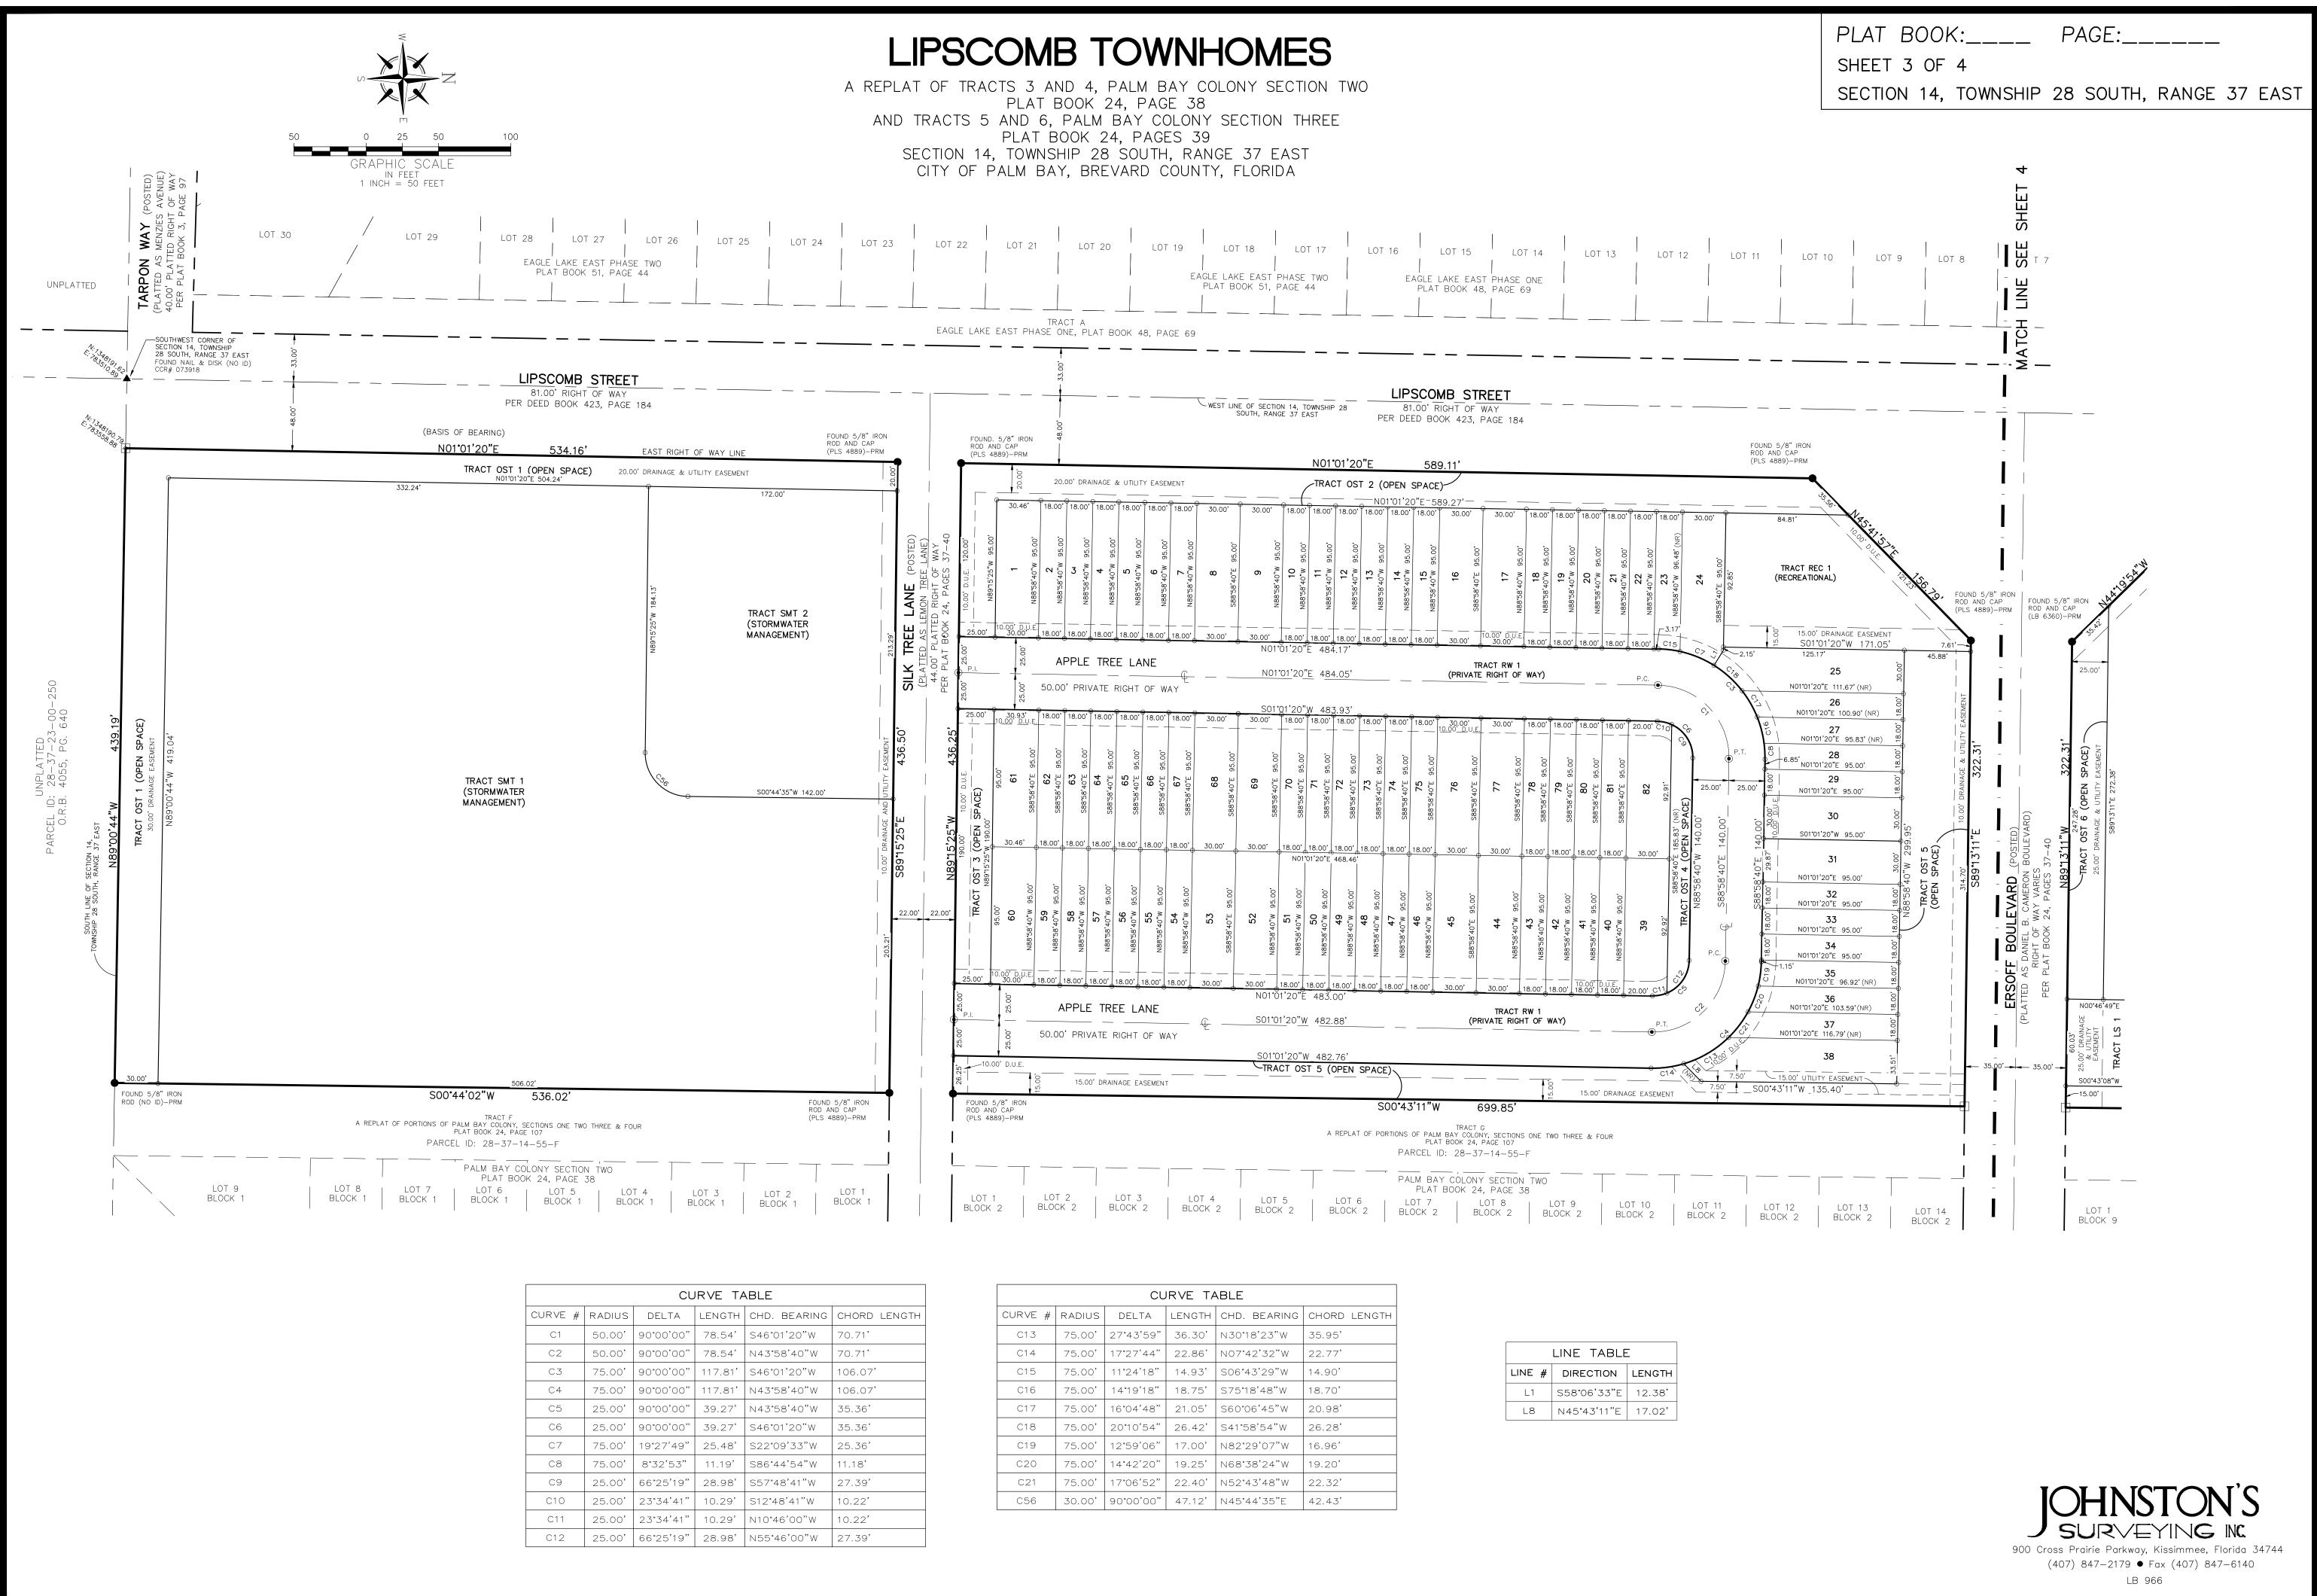

# LIPSCOMB TOWNHOMES

A REPLAT OF TRACTS 3 AND 4, PALM BAY COLONY SECTION TWO PLAT BOOK 24, PAGE 38 AND TRACTS 5 AND 6, PALM BAY COLONY SECTION THREE PLAT BOOK 24, PAGES 39 SECTION 14, TOWNSHIP 28 SOUTH, RANGE 37 EAST CITY OF PALM BAY, BREVARD COUNTY, FLORIDA

27 TOTAL 7 (6 UNIT) + 20

ALL UNITS – 3 BE MAXIMUM BUILDING HEIGHT: 35'

PROPOSED BUILDING HEIGHT: 29'-2"

|              | I            |                      | TRACT TABLE                                                                 |  |  |  |
|--------------|--------------|----------------------|-----------------------------------------------------------------------------|--|--|--|
| TRACT ID     | AREA (ACRES) | TRACT USE            | OWNERSHIP AND MAINTENANCE ENTITY                                            |  |  |  |
| TRACT LS 1   | 0.09         | LIFT STATION         | CITY OF PALM BAY                                                            |  |  |  |
| TRACT OST 1  | 0.53         | OPEN SPACE           | LIPSCOMB TOWNHOMES HOMEOWNERS ASSOCIATION, INC, ITS SUCCESSORS AND/OR ASSIG |  |  |  |
| TRACT OST 2  | 0.40         | OPEN SPACE           | LIPSCOMB TOWNHOMES HOMEOWNERS ASSOCIATION, INC, ITS SUCCESSORS AND/OR ASSIG |  |  |  |
| TRACT OST 3  | 0.11         | OPEN SPACE           | LIPSCOMB TOWNHOMES HOMEOWNERS ASSOCIATION, INC, ITS SUCCESSORS AND/OR ASSIG |  |  |  |
| TRACT OST 4  | 0.06         | OPEN SPACE           | LIPSCOMB TOWNHOMES HOMEOWNERS ASSOCIATION, INC, ITS SUCCESSORS AND/OR ASSIG |  |  |  |
| TRACT OST 5  | 0.68         | OPEN SPACE           | LIPSCOMB TOWNHOMES HOMEOWNERS ASSOCIATION, INC, ITS SUCCESSORS AND/OR ASSIG |  |  |  |
| TRACT OST 6  | 0.15         | OPEN SPACE           | LIPSCOMB TOWNHOMES HOMEOWNERS ASSOCIATION, INC, ITS SUCCESSORS AND/OR ASSIG |  |  |  |
| TRACT OST 7  | 0.40         | OPEN SPACE           | LIPSCOMB TOWNHOMES HOMEOWNERS ASSOCIATION, INC, ITS SUCCESSORS AND/OR ASSIG |  |  |  |
| TRACT OST 8  | 0.06         | OPEN SPACE           | LIPSCOMB TOWNHOMES HOMEOWNERS ASSOCIATION, INC, ITS SUCCESSORS AND/OR ASSIG |  |  |  |
| TRACT OST 9  | 0.11         | OPEN SPACE           | LIPSCOMB TOWNHOMES HOMEOWNERS ASSOCIATION, INC, ITS SUCCESSORS AND/OR ASSIG |  |  |  |
| TRACT OST 10 | 0.11         | OPEN SPACE           | LIPSCOMB TOWNHOMES HOMEOWNERS ASSOCIATION, INC, ITS SUCCESSORS AND/OR ASSIG |  |  |  |
| TRACT OST 11 | 0.85         | OPEN SPACE           | LIPSCOMB TOWNHOMES HOMEOWNERS ASSOCIATION, INC, ITS SUCCESSORS AND/OR ASSIG |  |  |  |
| TRACT OST 12 | 0.06         | OPEN SPACE           | LIPSCOMB TOWNHOMES HOMEOWNERS ASSOCIATION, INC, ITS SUCCESSORS AND/OR ASSIG |  |  |  |
| TRACT OST 13 | 0.31         | OPEN SPACE           | LIPSCOMB TOWNHOMES HOMEOWNERS ASSOCIATION, INC, ITS SUCCESSORS AND/OR ASSIG |  |  |  |
| TRACT REC 1  | 0.28         | RECREATIONAL         | LIPSCOMB TOWNHOMES HOMEOWNERS ASSOCIATION, INC, ITS SUCCESSORS AND/OR ASSIG |  |  |  |
| TRACT RW 1   | 1.45         | PRIVATE RIGHT OF WAY | LIPSCOMB TOWNHOMES HOMEOWNERS ASSOCIATION, INC, ITS SUCCESSORS AND/OR ASSIG |  |  |  |
| TRACT RW 2   | 1.45         | PRIVATE RIGHT OF WAY | LIPSCOMB TOWNHOMES HOMEOWNERS ASSOCIATION, INC, ITS SUCCESSORS AND/OR ASSIG |  |  |  |
| TRACT RW 3   | 1.15         | PRIVATE RIGHT OF WAY | LIPSCOMB TOWNHOMES HOMEOWNERS ASSOCIATION, INC, ITS SUCCESSORS AND/OR ASSIG |  |  |  |
| TRACT SMT 1  | 4.00         | STORWATER MANAGEMENT | LIPSCOMB TOWNHOMES HOMEOWNERS ASSOCIATION, INC, ITS SUCCESSORS AND/OR ASSIG |  |  |  |
| TRACT SMT 2  | 0.84         | STORWATER MANAGEMENT | LIPSCOMB TOWNHOMES HOMEOWNERS ASSOCIATION, INC, ITS SUCCESSORS AND/OR ASSIG |  |  |  |
| TRACT SMT 3  | 1.06         | STORWATER MANAGEMENT | LIPSCOMB TOWNHOMES HOMEOWNERS ASSOCIATION, INC, ITS SUCCESSORS AND/OR ASSIG |  |  |  |
| TRACT SMT 4  | 0.93         | STORWATER MANAGEMENT | LIPSCOMB TOWNHOMES HOMEOWNERS ASSOCIATION, INC, ITS SUCCESSORS AND/OR ASSIG |  |  |  |

LB 966

| U | JRVE TABLE |              |              |  |  |  |  |
|---|------------|--------------|--------------|--|--|--|--|
|   | LENGTH     | CHD. BEARING | CHORD LENGTH |  |  |  |  |
|   | 78.54'     | S46°01'20"W  | 70.71'       |  |  |  |  |
|   | 78.54'     | N43°58'40"W  | 70.71'       |  |  |  |  |
|   | 117.81'    | S46°01'20"W  | 106.07'      |  |  |  |  |
|   | 117.81'    | N43°58'40"W  | 106.07'      |  |  |  |  |
|   | 39.27'     | N43°58'40"W  | 35.36'       |  |  |  |  |
|   | 39.27'     | S46°01'20"W  | 35.36'       |  |  |  |  |
|   | 25.48'     | S22°09'33"W  | 25.36'       |  |  |  |  |
|   | 11.19'     | S86°44'54"W  | 11.18'       |  |  |  |  |
|   | 28.98'     | S57°48'41"W  | 27.39'       |  |  |  |  |
|   | 10.29'     | S12°48'41"W  | 10.22'       |  |  |  |  |
|   | 10.29'     | N10°46'00"W  | 10.22'       |  |  |  |  |
|   | 28.98'     | N55°46'00"W  | 27.39'       |  |  |  |  |

|         | CURVE TABLE |           |        |              |              |  |  |
|---------|-------------|-----------|--------|--------------|--------------|--|--|
| CURVE # | RADIUS      | DELTA     | LENGTH | CHD. BEARING | CHORD LENGTH |  |  |
| C13     | 75.00'      | 27°43'59" | 36.30' | N30°18'23"W  | 35.95'       |  |  |
| C14     | 75.00'      | 17°27'44" | 22.86' | N07°42'32"W  | 22.77'       |  |  |
| C15     | 75.00'      | 11°24'18" | 14.93' | S06°43'29"W  | 14.90'       |  |  |
| C16     | 75.00'      | 14°19'18" | 18.75' | S75°18'48"W  | 18.70'       |  |  |
| C17     | 75.00'      | 16°04'48" | 21.05' | S60°06'45"W  | 20.98'       |  |  |
| C18     | 75.00'      | 20°10'54" | 26.42' | S41°58'54"W  | 26.28'       |  |  |
| C19     | 75.00'      | 12°59'06" | 17.00' | N82°29'07"W  | 16.96'       |  |  |
| C20     | 75.00'      | 14°42'20" | 19.25' | N68°38'24"W  | 19.20'       |  |  |
| C21     | 75.00'      | 17°06'52" | 22.40' | N52°43'48"W  | 22.32'       |  |  |
| C56     | 30.00'      | 90°00'00" | 47.12' | N45°44'35"E  | 42.43'       |  |  |